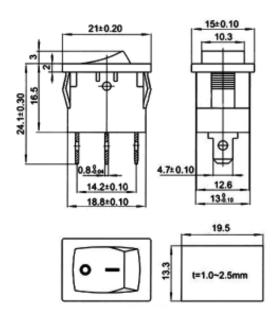

Contact: 10A @ 125VAC/6A @ 250VAC

Cutout:~13.3mm X 19.5mm Panel Thickness: 1-2.5mm

**L:** 13/16" OA **W:** 9/16" **WT:** .06/Pack

Information including Drawings, Schematics, Links and Code (Software) Supplied or Referenced in this Document is supplied by MPJA inc. as a service to our customers and accuracy or usefulness is not guaranteed nor is it an Endorsement of any particular part, supplier or manufacturer. Use of information and suitability for any application is at users own discretion and user assumes all risk.