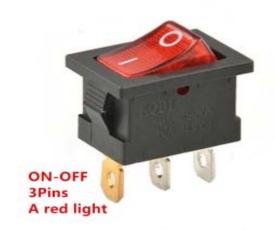

## 38690-SW SPST Lighted 125VAC Rocker Switch

## Pack of 5

Lighted, 125VAC Snap-in, panel mount, SPST Rocker switch with Red Rocker.

Action: SPST (ON/OFF)

**Terminals:** Solder/.187" quick connect.

End Silver: Line (120VAC) Center Silver: Load

Brass: Neutral (Neon Lamp)