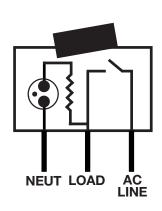

## Pack of 5

Lighted, 125VAC Snap-in, panel mount, SPST Rocker switch with Red Rocker.

Action: SPST (ON/OFF)

**Terminals:** Solder/.187" quick connect.

End Silver: Line (120VAC) Center Silver: Load

Brass: Neutral (Neon Lamp)